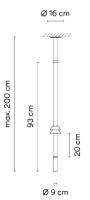

# Model Sheet

Optional: Extra cable length Min. quantity, upcharge and extra lead time apply [EN]

Finish Black NCS S 8500-N 2700 K LED temperature color Dimming Push; 1-10V / Casambi / DALI Instalation type Surface Canopy / Built-in XS Body: Aluminum Materials Shade: PMMA Diffuser: PC- Polycarbonate 2 x LED 3W 175mA Light source LED CRI>90 726 lm 124 2700 K 350 50~60 Hz HZ Driver □ IP20 Bi-volt 50-60Hz Application Hanging lamps Packaging 1.25 m x 0.068 m x 0.068 m Gross weigth 4 Net weigth 3 Vol. 0.0111