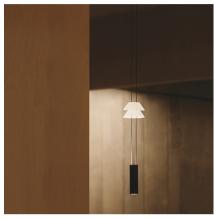

# Flamingo mini

## 1580

Design By Antoni Arola

The hanging Flamingo Mini lamp features a silhouette of minimal dimensions offering a volumetric lighting and focal point towards a single point of light.

#### Lighting effect

### **General Lighting**

Lamp for general lighting that equally distributes the light in all directions.

Photometric Data

All of our products come with a five-year warranty. Check our legal terms at www.vibia.com/warranty