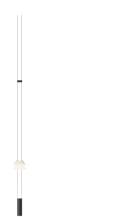

# Flamingo mini

## 1580

Design By Antoni Arola

The hanging Flamingo Mini lamp features a silhouette of minimal dimensions offering a volumetric lighting and focal point towards a single point of light.